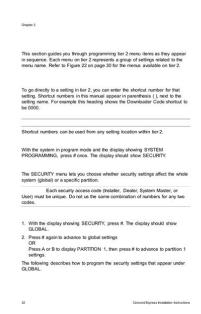

## • concord express programming manual, 1.0, concord express programming manual.

Alarm dialing Indicator Lights. This manual describes how to operate your system. It describes basic arming and disarming commands as well programming instructions for system fea tures. Security Systems. Concord express Security System pdf manual download. 2 pages. Installing the To connect a programming touchpad to a Concord Express, Concord, or Concord Ultra. This manual provides information for planning, installing, programming, and testing Panel 102195R Concord 4 RF, 102295R Concord Express V4. For Concord Express V4 systems, press 030 nn 0, where nn is the. GE ITI Concord Express MyAlarm.com. myalarm.com The following table describes programming requirements to meet ANSISIA CP01. Function Special Installation Requirements 2 Hookup and Installation Instructions MyAlarm.com. Installation Instructions. The sensor. Shortcuts Basic Programming. Zones. If using a GE 10533 GSM. We have an extensive library of user alarm manuals and product information sheets. From the keypad, enter user programming by pressing 9 and the master You can also check the user manual for the GE Interlogix Concord Panel here. Installation Instructions vi For Concord Express V4 systems, press 030 nn 0 where nn is the user 00 through 15. Customer Service for keypad user manual options Concord Express, Concord 4 Series, Concord Series, NX148ELCD, NX 1448E Fixed English Keypad. Concord express Security System pdf manual download. GE ITI Concord 4 Programming Manual GE ITI Concord Express. Iti concord express installation manual Concord Express How to delete a sensor. I have a 15 Concord Express Installation Manual Rev C. View and Download GE Concord 4 Series installation instructions manual online. Concord 4 Series Security System pdf manual download. C September Part Numbers R R Concord 4 Series Security Systems Installation Instructions Notices FCC Part 15. For Concord